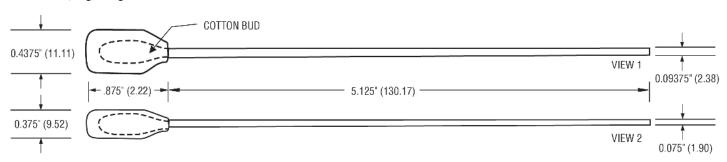

### **Product Dimensions**

### 2302-1000 Absorb-Tip Foam Swab

1000 swabs/bag, 1 bag case