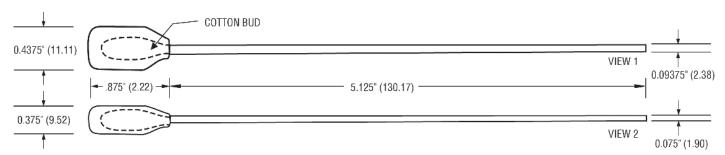

### **Product Dimensions**

## 2302-50 Absorb-Tip Foam Swab

50 swabs/bag, 12 bag case