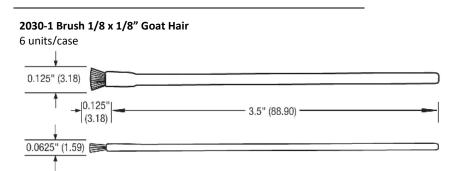

site at: www.techspray.com.

Important Notice to Purchaser/User: The information in this publication is based on tests that we believe are reliable. The results may vary due to differences in tests type and conditions. We recommend that each user evaluate the product to determine its suitability for the intended application. Conditions of use are outside our control and vary widely. Techspray's only obligation and your only solution is replacement of product that is shown to be defective when you receive it. In no case will Techspray® be liable for any special, incidental, or consequential damages based on breach of warranty, negligence or any other theory.





# **Technical Data Sheet**

Rev. A (11/17) Page 2 of 2

## Tech Brush – Detail Product# 2030-2033

#### **Product Dimensions**



#### 2031-1 Brush 1/8 x 3/16" Horse Hair

6 units/case



#### 2032-1 Brush 1/2 x 3/8" Horse Hair

6 units/case

0.5" (12.70)

0.50" (12.70)

0.50" (12.70)

0.50" (6.35)

0.375" (9.5)

#### 2033-1 Brush 7/16 x 3/8" Horse Hair





#### North America

Techspray® 8125 Cobb Center Drive Kennesaw, GA 30152 800-858-4043 tsales@techspray.com

#### Europe

ITW Contamination Control BV Saffierlaan 5, 2132 VZ Hoofddorp The Netherlands +31 88 1307 400 info@itw-cc.com

# Countries outside the US Call to locate a distributor in your country