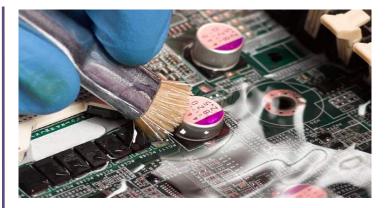

#### **Product Description**

Five tons of pressure are applied to each metal brush handle to ensure that the bristles remain intact during the most rigorous applications.

#### **Features / Benefits**

- High quality USA made
- Bristles securely stabled to prevent bristle loss
- Eliminate contamination due to bristle loss
- · Precision head for cleaning & coating