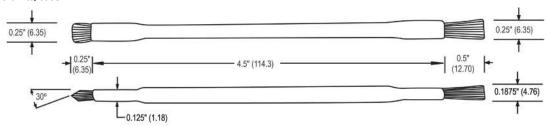

#### **Product Dimensions**

#### 2031-1 Brush 1/8 x 3/16" Horse Hair

6 units/case