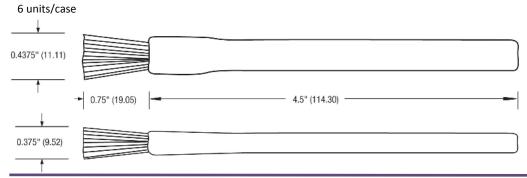

#### **Product Dimensions**

#### 2032-1 Brush 1/2 x 3/8" Horse Hair

6 units/case

0.5" (12.70)

0.50" (12.70)

0.50" (12.70)

0.50" (6.35)

0.375" (9.5)

#### 2033-1 Brush 7/16 x 3/8" Horse Hair